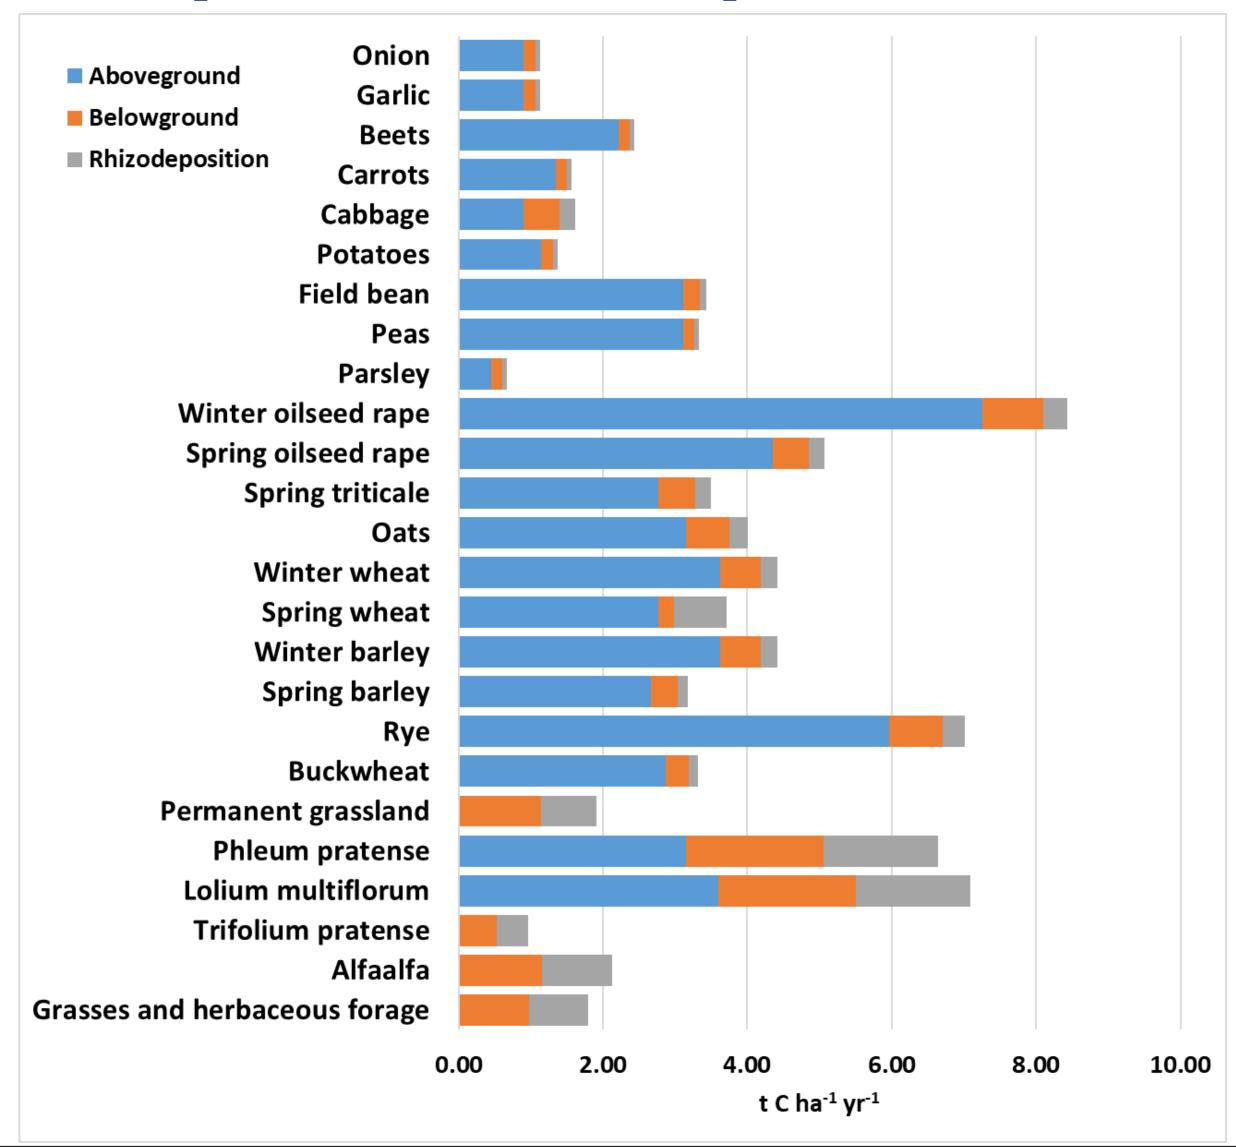

# C input with crop residues

Model version: Yasso20

### Input data:

- Soil C input sources (count not limited in R script):
  - Litter:
    - Aboveground litter;
    - Belowground litter;
    - Aboveground harvesting residues
    - Belowground harvesting residues;
  - Soil amendments (fertilizers).
  - C fractions of input sources:
    - A;W;E;N;H\*
- Meteorological conditions:
  - Monthly mean temperature;
  - Annual precipitation.

\*

A - hydrolysable in acid (for example, sulfuric acid), celluloses.

W – polar solvent soluble (water), sugars.

E - soluble in a non-polar solvent (ethanol or dichloromethane), wax-like compounds.

N - non-soluble and non-hydrolysable residue, lignin-like compounds.

H - long-lived, stable soil organic carbon, humus.

Input data stratification:

**Modelling workflow** →