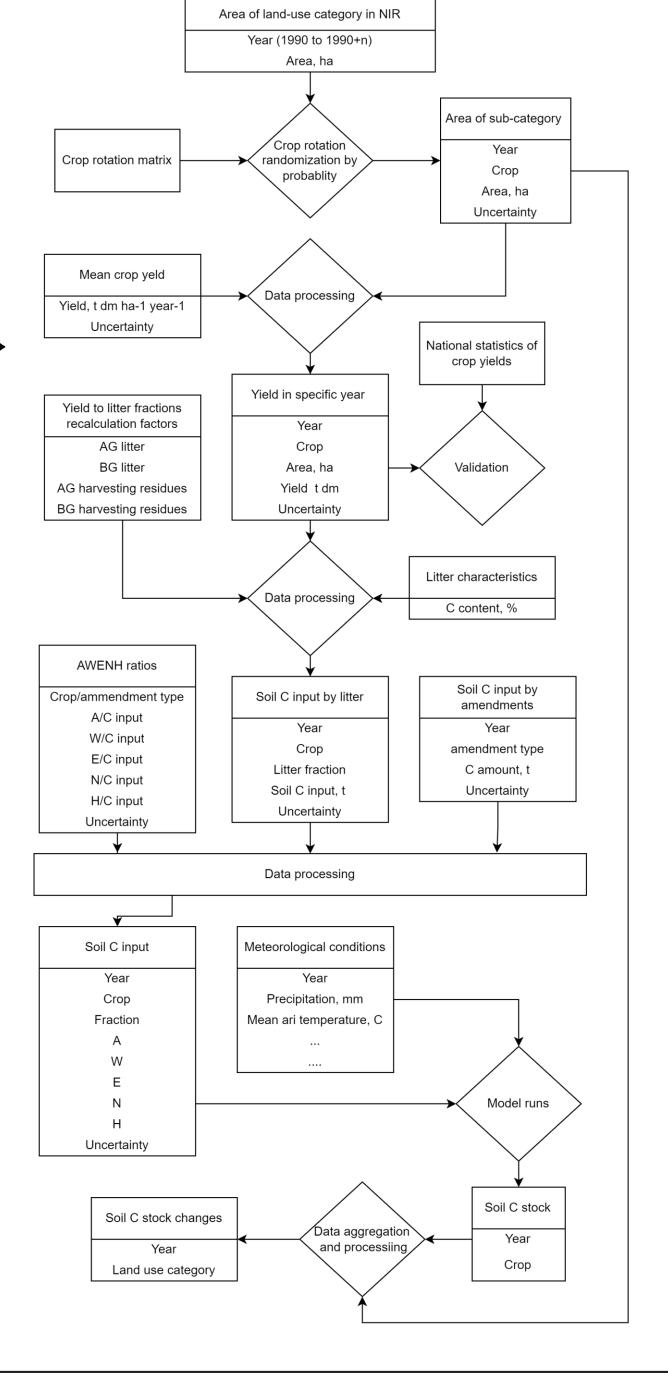

# C input with crop residues

Model version: Yasso20

### Input data:

- Soil C input sources (count not limited in R script):
  - Litter:
    - Aboveground litter;
    - Belowground litter;
    - Aboveground harvesting residues
    - Belowground harvesting residues;
  - Soil amendments (fertilizers).
  - C fractions of input sources:
    - A;W;E;N;H\*
- Meteorological conditions:
  - Monthly mean temperature;
  - Annual precipitation.

\*

A - hydrolysable in acid (for example, sulfuric acid), celluloses.

W – polar solvent soluble (water), sugars.

E - soluble in a non-polar solvent (ethanol or dichloromethane), wax-like compounds.

N - non-soluble and non-hydrolysable residue, lignin-like compounds.

H - long-lived, stable soil organic carbon, humus.

Input data stratification:

**Modelling workflow** →