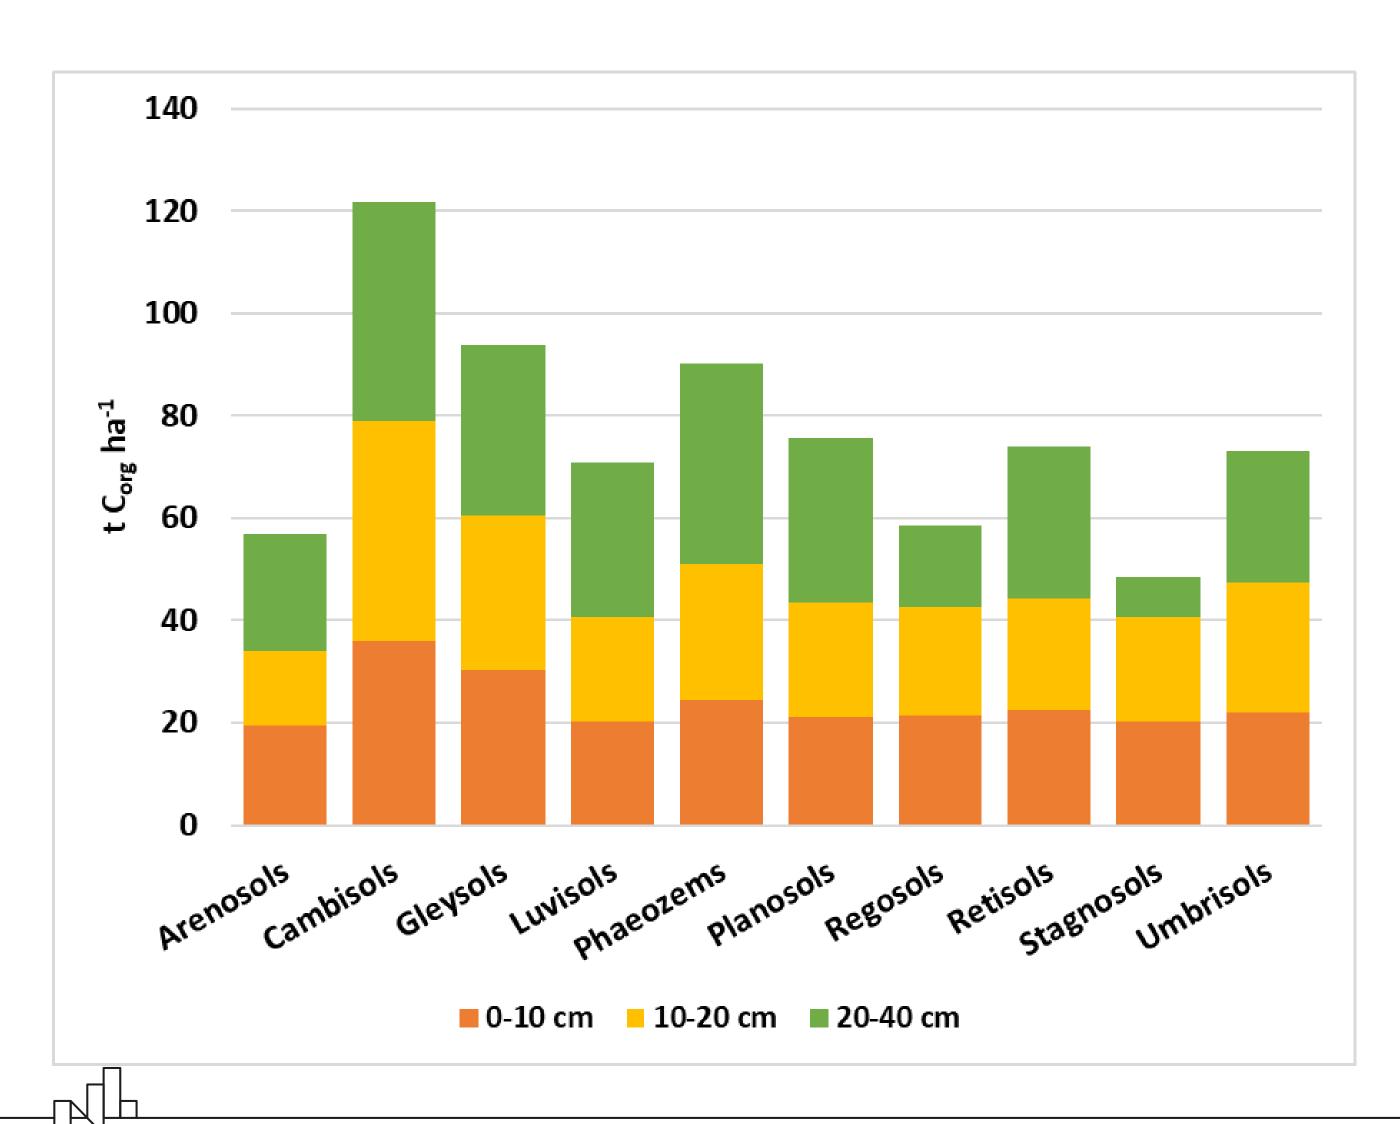

# Organic C stock in cropland

### Phaeozems vs Luvisols

- 0-10 cm, p=0.041
- 10-20 cm, p=0.0015
- 20-40 cm, p=0.018

### **Cambisols vs Luvisols**

• 10-20 cm, p=0.0090