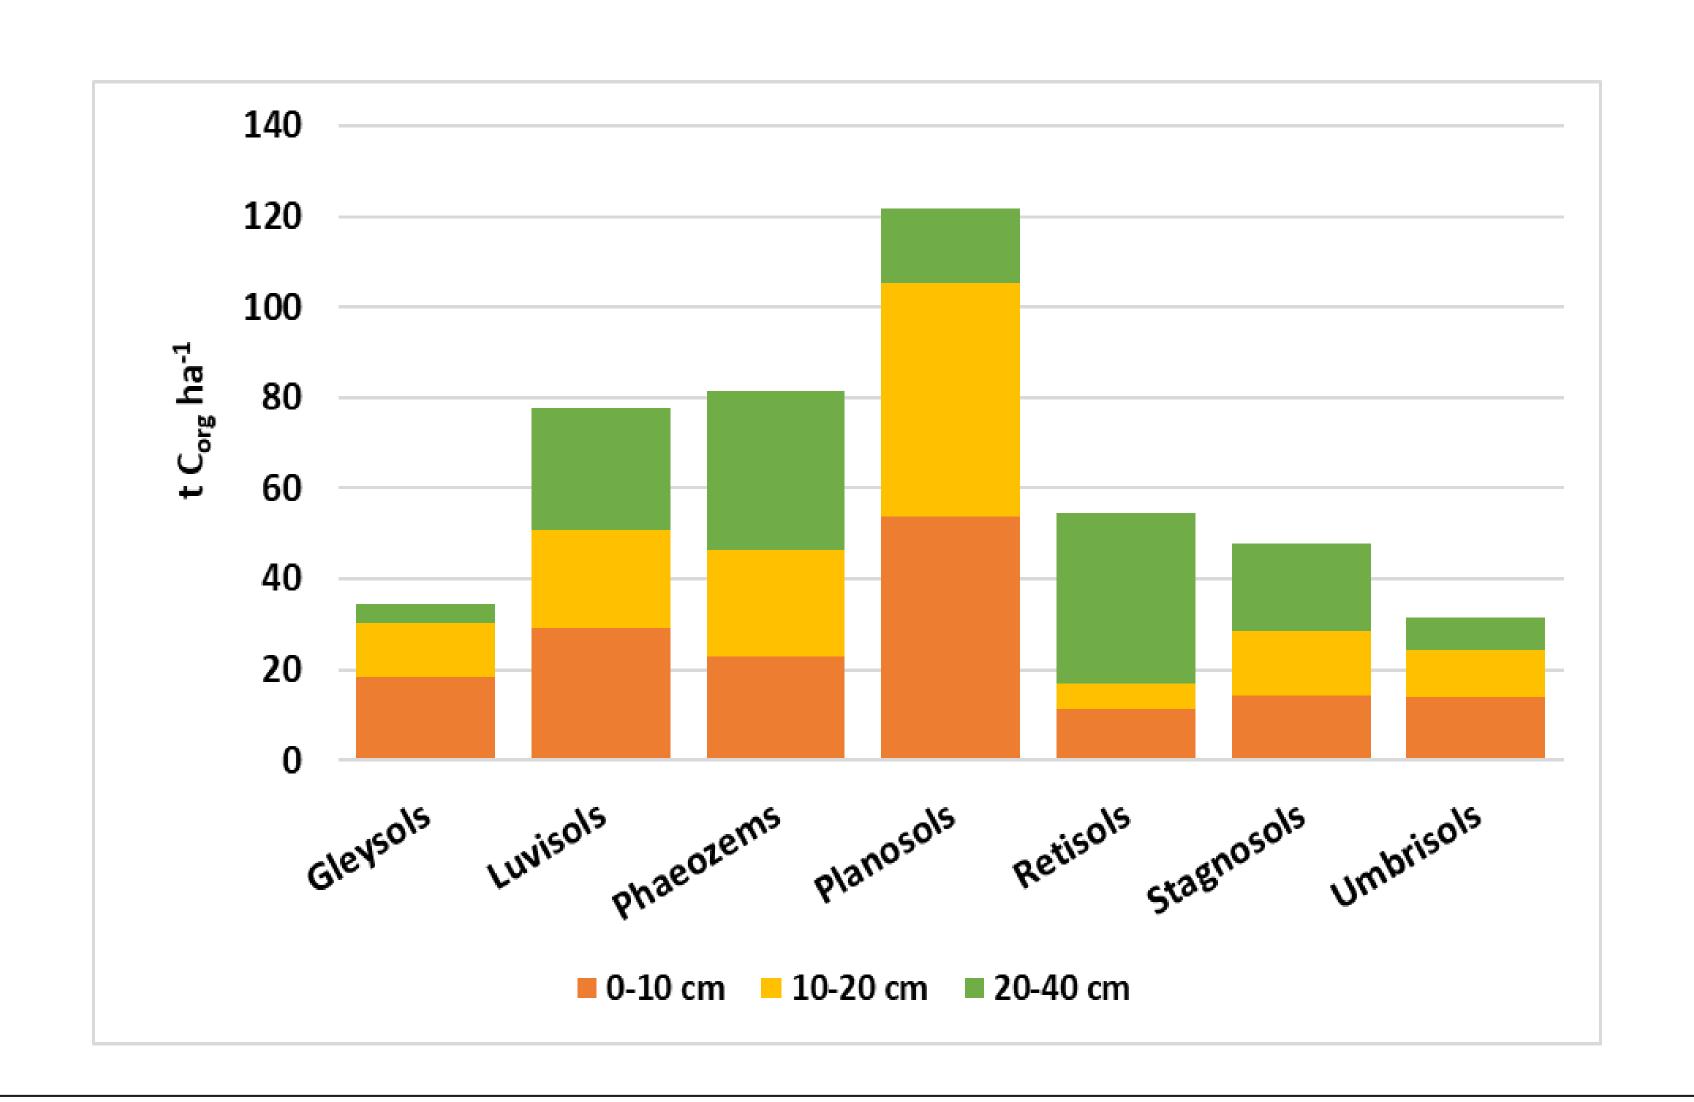

# Activity 2.1. Soil carbon stock on agricultural land in automorphic soils, including evaluation of modeled soil carbon stock change data

# Soil types in our study sites according to the WRB classification





# Organic C stock in cropland



### Statistically significant differences:

### Phaeozems vs Luvisols

- 0-10 cm, p=0.041
- 10-20 cm, p=0.0015
- 20-40 cm, p=0.018

### **Cambisols vs Luvisols**

• 10-20 cm, p=0.0090

# Organic C stock in grassland





### Cropland vs Grassland



Statistically significant differences:

Luvisols, 0-10 cm, p=0.011



# C input with crop residues



Model version: Yasso20

### Input data:

- Soil C input sources (count not limited in R script):
  - Litter:
    - Aboveground litter;
    - Belowground litter;
    - Aboveground harvesting residues
    - Belowground harvesting residues;
  - Soil amendments (fertilizers).
  - C fractions of input sources:
    - A;W;E;N;H\*
- Meteorological conditions:
  - Monthly mean temperature;
  - Annual precipitation.

\*

A - hydrolysable in acid (for example, sulfuric acid), celluloses.

W – polar solvent soluble (water), sugars.

E - soluble in a non-polar solvent (ethanol or dichloromethane), wax-like compounds.

N - non-soluble and non-hydrolysable residue, lignin