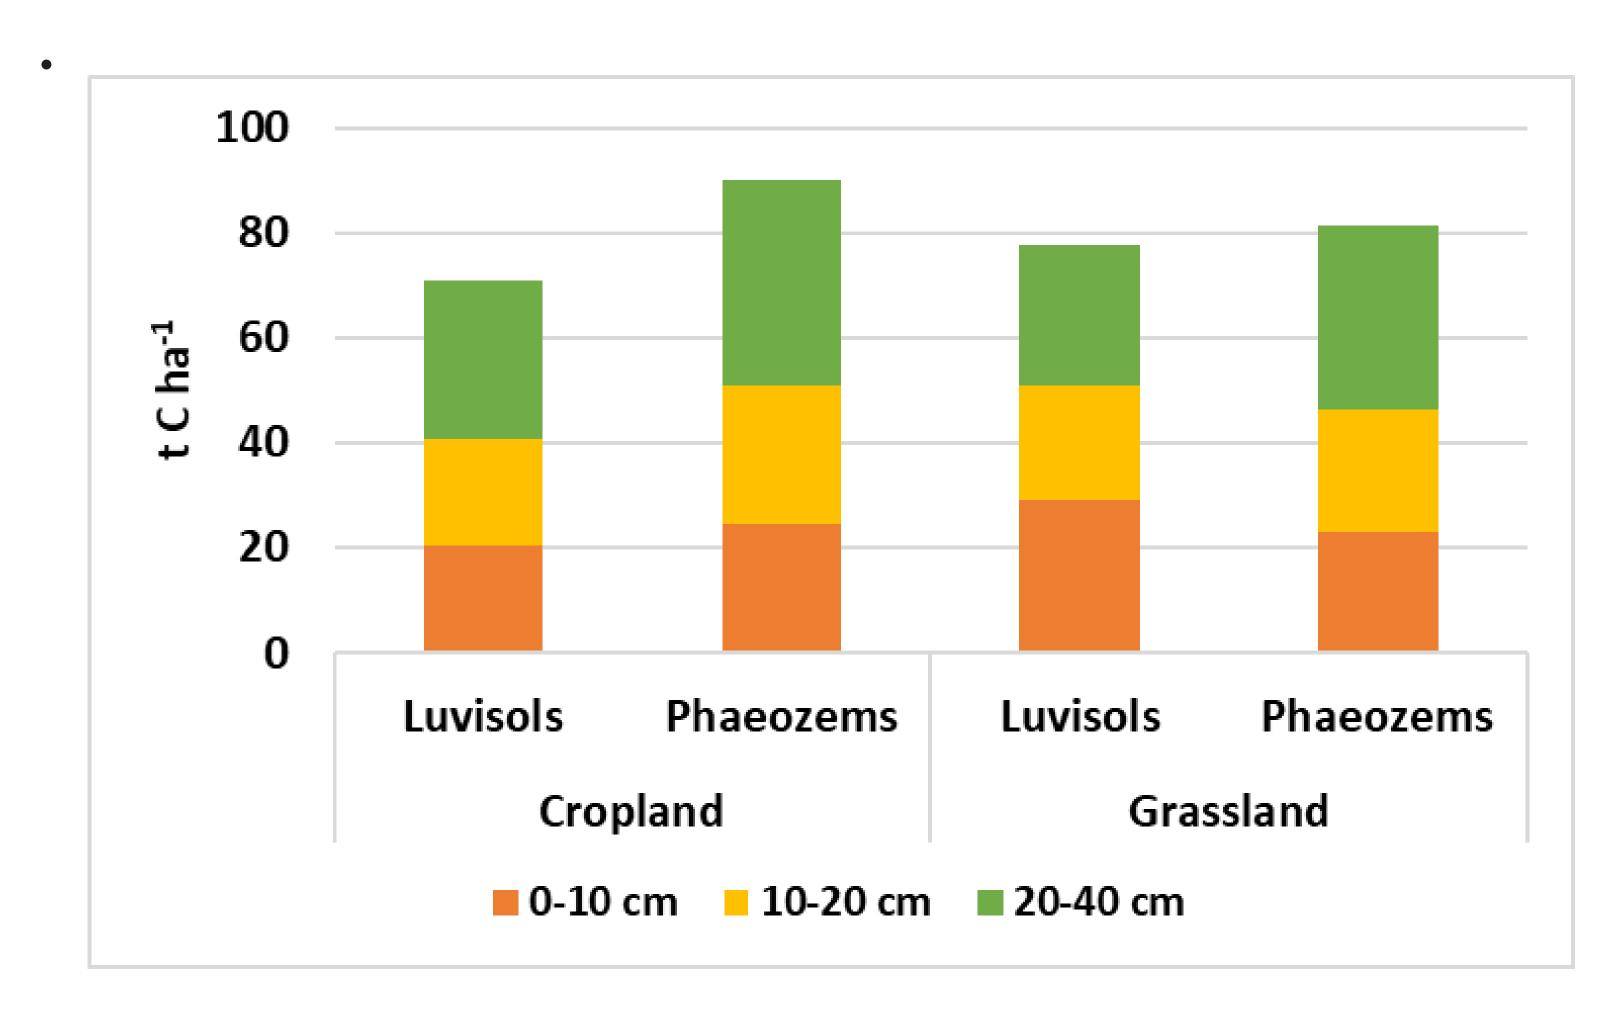

### Cropland vs Grassland

Statistically significant differences:

Luvisols, 0-10 cm, p=0.011