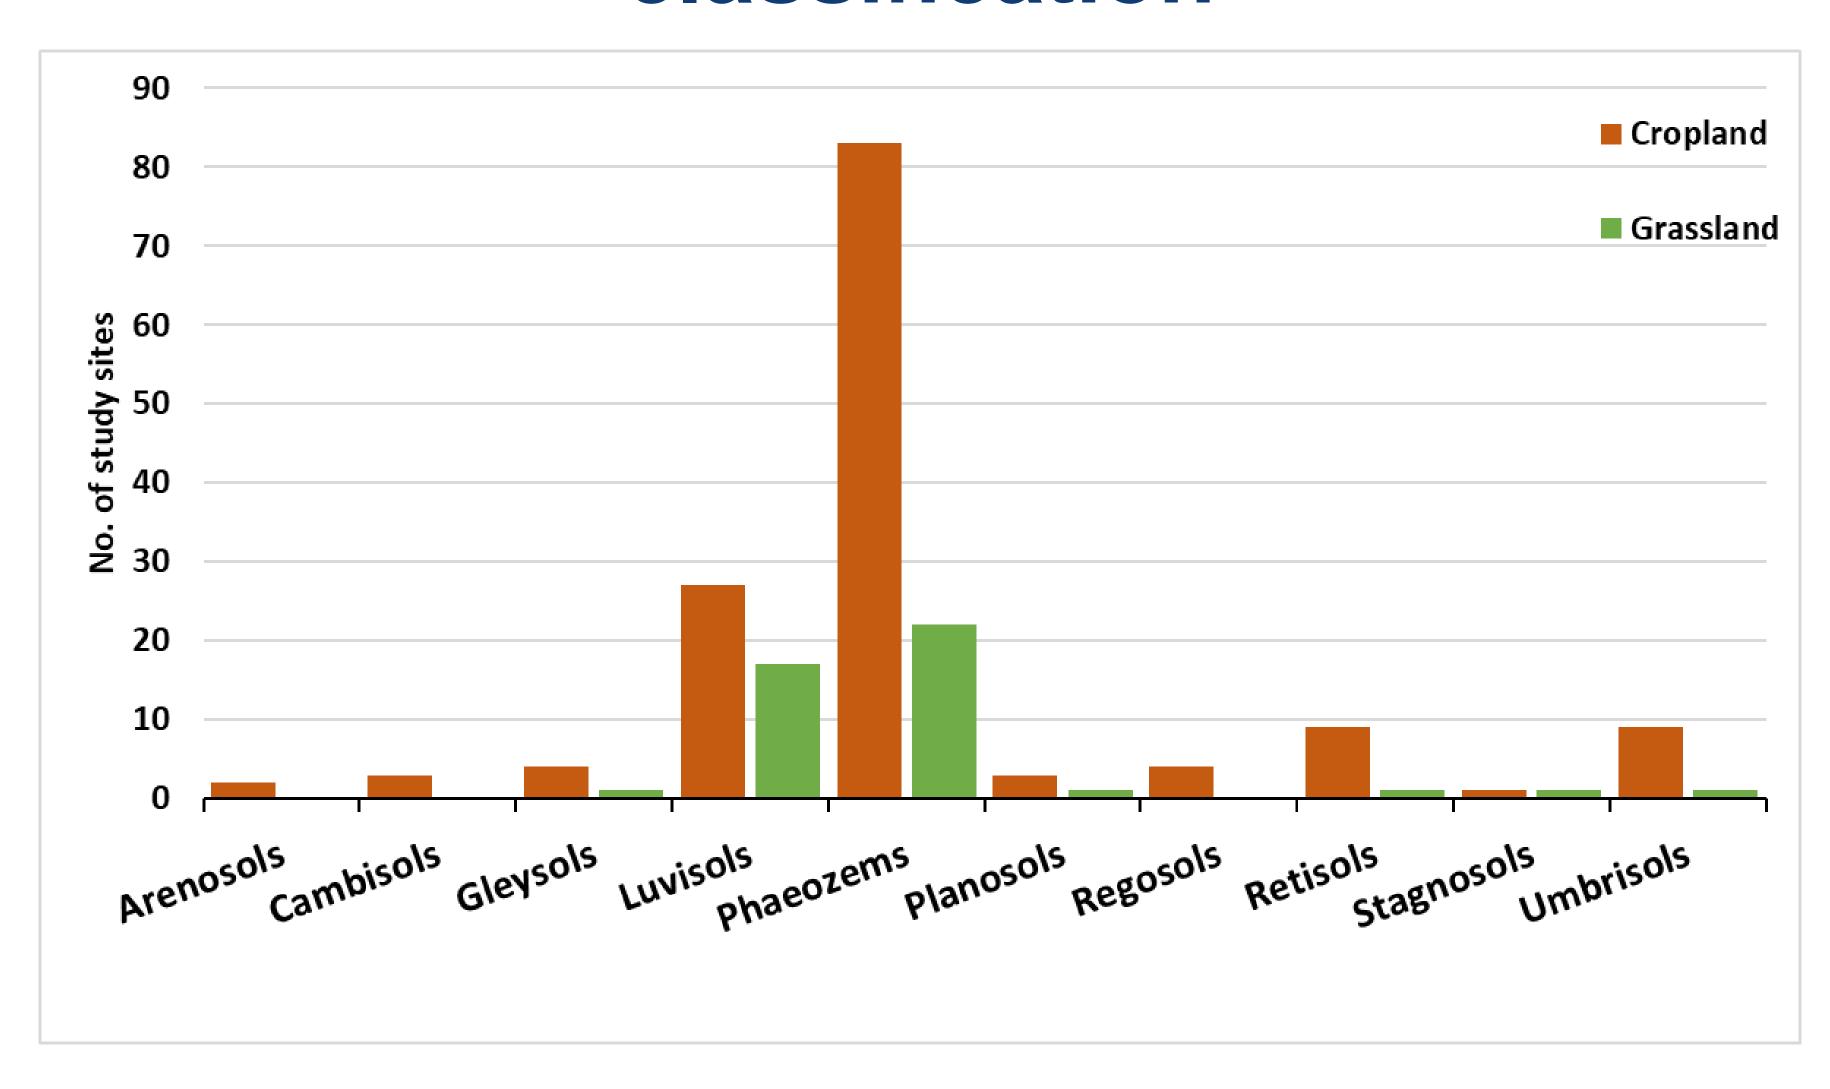

# Activity 2.1. Soil carbon stock on agricultural land in automorphic soils, including evaluation of modeled soil carbon stock change data

# Soil types in our study sites according to the WRB classification





# Organic C stock in cropland



### Statistically significant differences:

### Phaeozems vs Luvisols

- 0-10 cm, p=0.041
- 10-20 cm, p=0.0015
- 20-40 cm, p=0.018

### **Cambisols vs Luvisols**

• 10-20 cm, p=0.0090

# Organic C stock in grassland





### Cropland vs Grassland



Statistically significant differences:

Luvisols, 0-10 cm, p=0.011



# C input with crop residues



Model version: Yasso20

### Input data:

- Soil C input sources (count not limited in R script):
  - Litter:
    - Aboveground litter;
    - Belowground litter;
    - Aboveground harvesting residues
    - Belowground harvesting residues;
  - Soil amendments (fertilizers).
  - C fractions of input sources:
    - A;W;E;N;H\*
- Meteorological conditions:
  - Monthly mean temperature;
  - Annual precipitation.