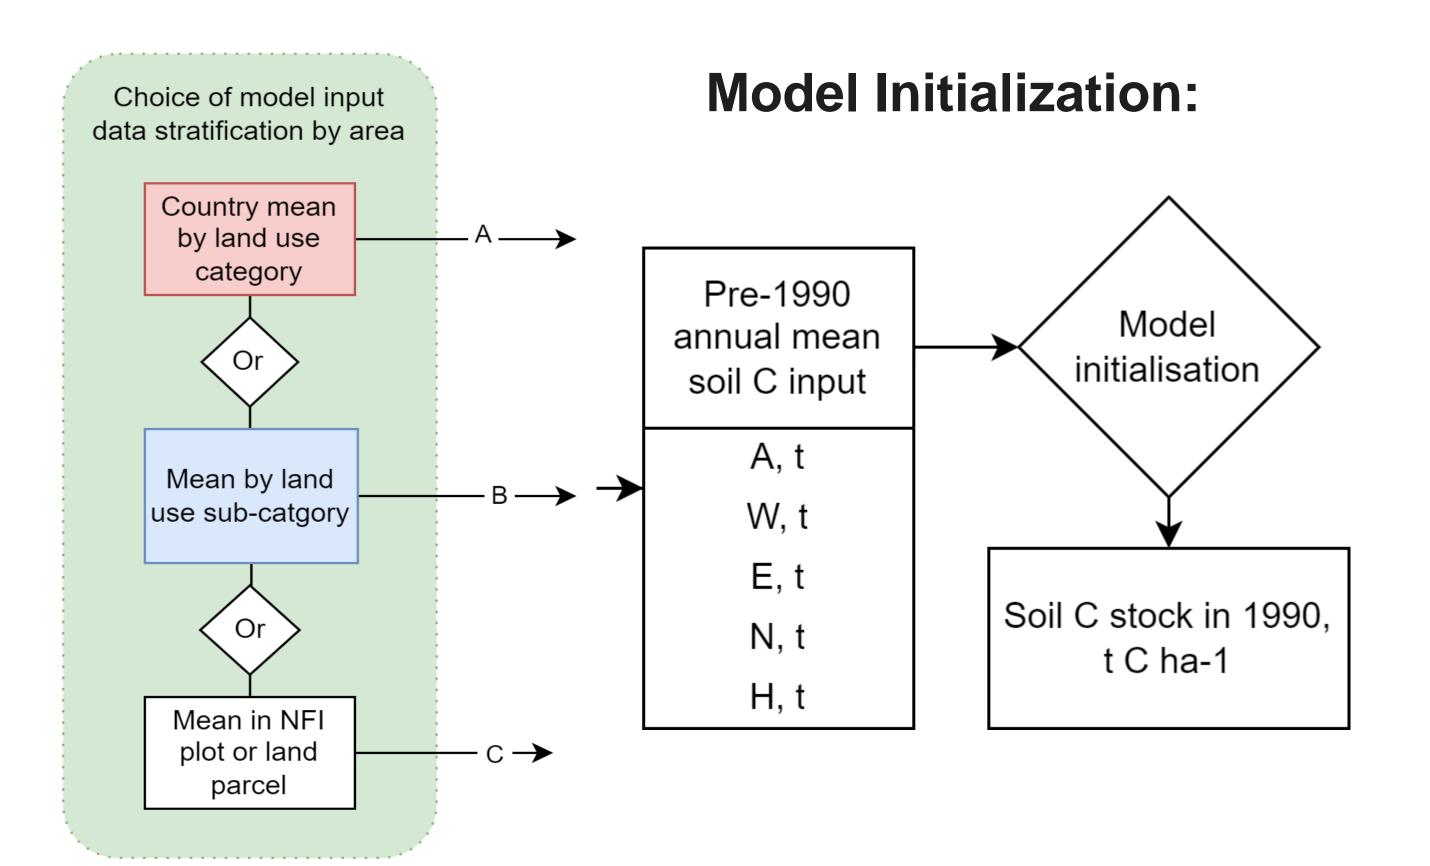

# Activity 2.1. Soil carbon stock on agricultural land in automorphic soils, including evaluation of modeled soil carbon stock change data

# C input with crop residues

Model version: Yasso20

### Input data:

- Soil C input sources (count not limited in R script):
  - Litter:
    - Aboveground litter;
    - Belowground litter;
    - Aboveground harvesting residues
    - Belowground harvesting residues;
  - Soil amendments (fertilizers).
  - C fractions of input sources:
    - A;W;E;N;H\*
- Meteorological conditions:
  - Monthly mean temperature;
  - Annual precipitation.

\*

A - hydrolysable in acid (for example, sulfuric acid), celluloses.

W – polar solvent soluble (water), sugars.

E - soluble in a non-polar solvent (ethanol or dichloromethane), wax-like compounds.

N - non-soluble and non-hydrolysable residue, lignin-like compounds.

H - long-lived, stable soil organic carbon, humus.

Input data stratification:

**Modelling workflow** →