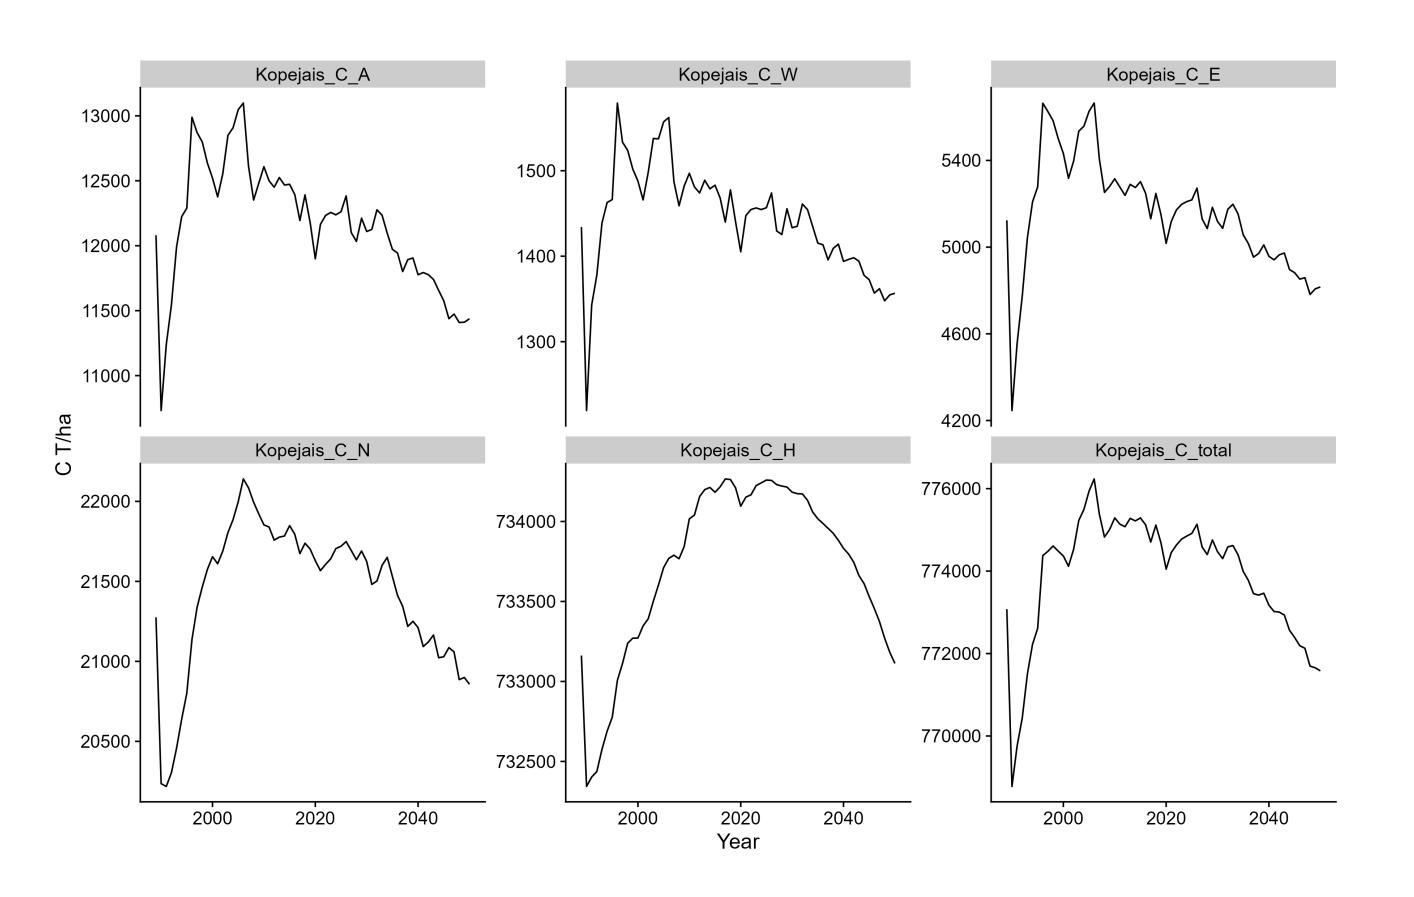

000              | 36                                     |
| 20 | 2006       | Kultūra 1 | Kurzeme un Zemgale | 1000                              | 0.2             | 20                              | 591                          | 200              | 40                           | 100                             | 30                              | 20000              | 36                                     |
| 21 | 2007       | Rīka apra | ksts Data_input    | 1000<br>Fixed_variables           | Meteo_annua     | al Meteo_mont                   | t <mark>hly</mark> Yasso_inp | out_1   Yasso_in | put_2   +                    | 100                             | 30                              | 20000              | 36                                     |



### **Graphical model output:**



### .csv output:

|    | Α    | В         | С                           | D                           | E                                             | F                                             | G        | Н                           |                      |
|----|------|-----------|-----------------------------|-----------------------------|-----------------------------------------------|-----------------------------------------------|----------|-----------------------------|----------------------|
| 1  |      |           | Abovegr<br>ound<br>litter C | Belowgro<br>und<br>litter C | Abovegr<br>ound<br>harvestin<br>g<br>residues | Belowgro<br>und<br>harvestin<br>g<br>residues | Kopejais | Abovegr<br>ound<br>litter C | Belc<br>und<br>litte |
|    | Year | Crop      | Ä