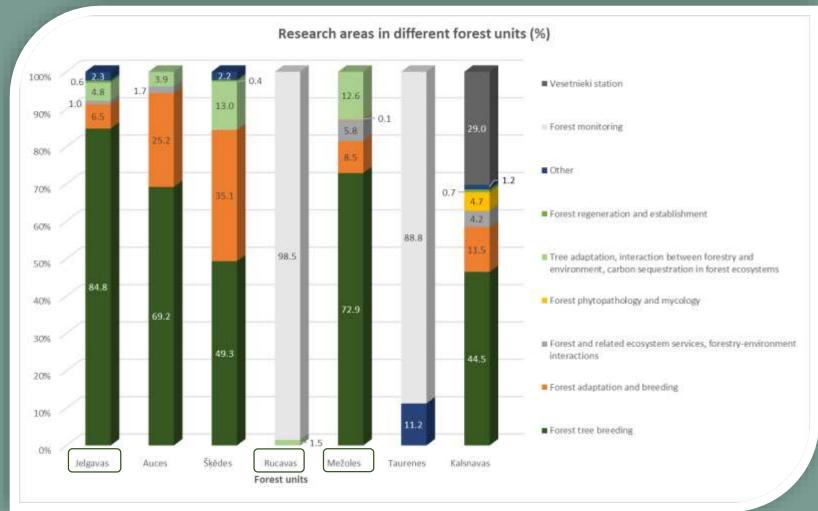

## **FOREST UNITS:**

- **1. KALSNAVA** groundwater level monitoring since 1956
- **2. MEŽOLE** management of protected forest area (habitats, Natura 2000)
- **3. JELGAVA** management of urban forests
- **4. AUCE** forests with nutrient-rich soil
- **5. ŠĶĒDE** management of protected forest area, forest stands of introduced tree species
- **6. TAURENE** forest monitoring objects
- **7. RUCAVA** forest monitoring objects, forests with nutrient-poor soil, impact of Baltic sea (coastal impact)