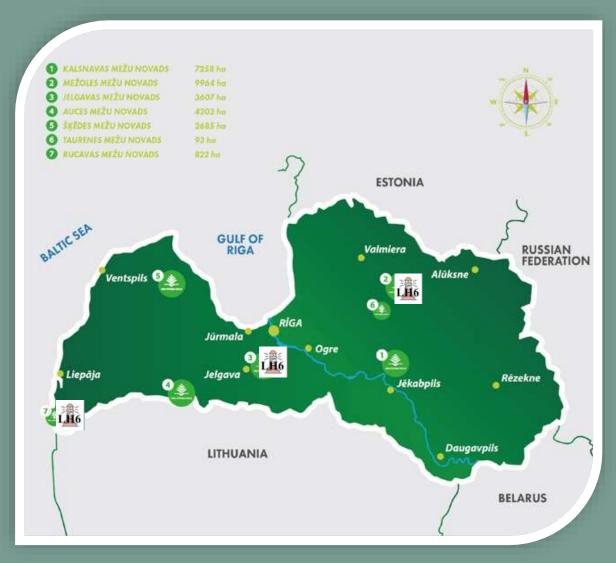

## **FOREST UNITS:**

- **1. KALSNAVA** groundwater level monitoring since 1956
- **2. MEŽOLE** management of protected forest area (habitats, Natura 2000)
- **3. JELGAVA** management of urban forests
- **4. AUCE** forests with nutrient-rich soil
- **5. ŠĶĒDE** management of protected forest area, forest stands of introduced tree species
- **6. TAURENE** forest monitoring objects
- **7. RUCAVA** forest monitoring objects, forests with nutrient-poor soil, impact of Baltic sea (coastal impact)